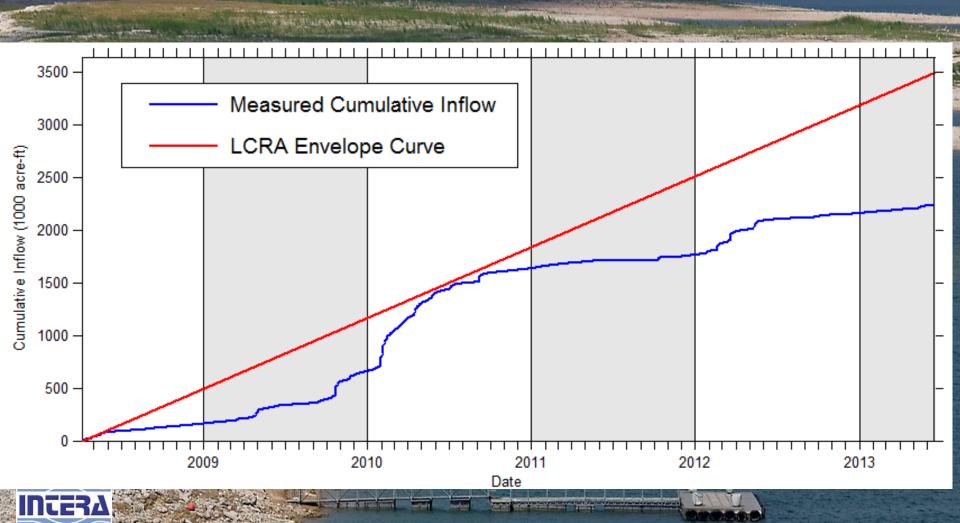

## Is the current drought WORSE than the Drought of Record?

- 1. Duration
  - More than 24 months since lakes were full
- 2. Intensity
  - Inflows less than LCRA "Envelope Curve"
- 3. Combined Storage:
  - Less than 600,000 acre-ft

## Criteria 2 - Intensity: Inflows less than LCRA "Envelope Curve"