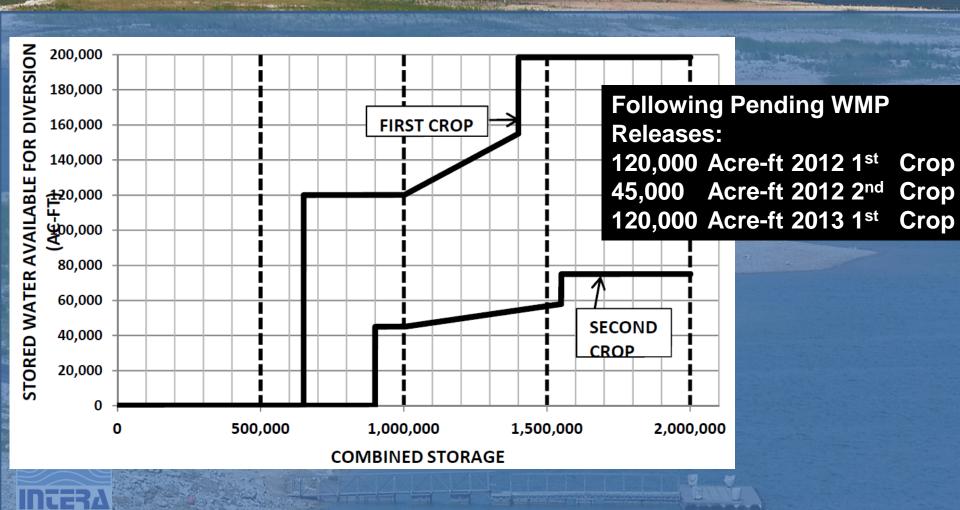

## Criteria 3 - Combined Storage under 2012 WMP: Less than 600,000 acre-ft

## Criteria 3 - Combined Storage Under 2012 WMP: Less than 600,000 acre-ft

| MINISTER OF THE PARTY OF THE PA |                                                             | THE REAL PROPERTY. |          |         |
|--------------------------------------------------------------------------------------------------------------------------------------------------------------------------------------------------------------------------------------------------------------------------------------------------------------------------------------------------------------------------------------------------------------------------------------------------------------------------------------------------------------------------------------------------------------------------------------------------------------------------------------------------------------------------------------------------------------------------------------------------------------------------------------------------------------------------------------------------------------------------------------------------------------------------------------------------------------------------------------------------------------------------------------------------------------------------------------------------------------------------------------------------------------------------------------------------------------------------------------------------------------------------------------------------------------------------------------------------------------------------------------------------------------------------------------------------------------------------------------------------------------------------------------------------------------------------------------------------------------------------------------------------------------------------------------------------------------------------------------------------------------------------------------------------------------------------------------------------------------------------------------------------------------------------------------------------------------------------------------------------------------------------------------------------------------------------------------------------------------------------------|-------------------------------------------------------------|--------------------|----------|---------|
|                                                                                                                                                                                                                                                                                                                                                                                                                                                                                                                                                                                                                                                                                                                                                                                                                                                                                                                                                                                                                                                                                                                                                                                                                                                                                                                                                                                                                                                                                                                                                                                                                                                                                                                                                                                                                                                                                                                                                                                                                                                                                                                                | Storage <sub>January 1, 2012</sub>                          |                    | 738,715  | Acre-ft |
| +                                                                                                                                                                                                                                                                                                                                                                                                                                                                                                                                                                                                                                                                                                                                                                                                                                                                                                                                                                                                                                                                                                                                                                                                                                                                                                                                                                                                                                                                                                                                                                                                                                                                                                                                                                                                                                                                                                                                                                                                                                                                                                                              | Storage_ChangeJanuary 1, 2012 to March 1, 2012              | +                  | 107,644  | Acre-ft |
| +                                                                                                                                                                                                                                                                                                                                                                                                                                                                                                                                                                                                                                                                                                                                                                                                                                                                                                                                                                                                                                                                                                                                                                                                                                                                                                                                                                                                                                                                                                                                                                                                                                                                                                                                                                                                                                                                                                                                                                                                                                                                                                                              | Storage_Change <sub>March 1, 2012 to June 1, 2012</sub>     | +                  | 182,306  | Acre-ft |
|                                                                                                                                                                                                                                                                                                                                                                                                                                                                                                                                                                                                                                                                                                                                                                                                                                                                                                                                                                                                                                                                                                                                                                                                                                                                                                                                                                                                                                                                                                                                                                                                                                                                                                                                                                                                                                                                                                                                                                                                                                                                                                                                | Interruptible 1st Crop Release                              | -                  | 120,000  | Acre-ft |
|                                                                                                                                                                                                                                                                                                                                                                                                                                                                                                                                                                                                                                                                                                                                                                                                                                                                                                                                                                                                                                                                                                                                                                                                                                                                                                                                                                                                                                                                                                                                                                                                                                                                                                                                                                                                                                                                                                                                                                                                                                                                                                                                | Projected_Storage <sub>June 1,2012</sub>                    |                    | 908,655  | Acre-ft |
| +                                                                                                                                                                                                                                                                                                                                                                                                                                                                                                                                                                                                                                                                                                                                                                                                                                                                                                                                                                                                                                                                                                                                                                                                                                                                                                                                                                                                                                                                                                                                                                                                                                                                                                                                                                                                                                                                                                                                                                                                                                                                                                                              | Storage_Change <sub>June 1, 2012 to August 1, 2012</sub>    | +                  | -63,897  | Acre-ft |
| +                                                                                                                                                                                                                                                                                                                                                                                                                                                                                                                                                                                                                                                                                                                                                                                                                                                                                                                                                                                                                                                                                                                                                                                                                                                                                                                                                                                                                                                                                                                                                                                                                                                                                                                                                                                                                                                                                                                                                                                                                                                                                                                              | Storage_Change <sub>August 1, 2012 to January 1, 2013</sub> | +                  | -139,768 | Acre-ft |
| -                                                                                                                                                                                                                                                                                                                                                                                                                                                                                                                                                                                                                                                                                                                                                                                                                                                                                                                                                                                                                                                                                                                                                                                                                                                                                                                                                                                                                                                                                                                                                                                                                                                                                                                                                                                                                                                                                                                                                                                                                                                                                                                              | Interruptible 2 <sup>nd</sup> Crop Release                  | -                  | 45,000   | Acre-ft |
|                                                                                                                                                                                                                                                                                                                                                                                                                                                                                                                                                                                                                                                                                                                                                                                                                                                                                                                                                                                                                                                                                                                                                                                                                                                                                                                                                                                                                                                                                                                                                                                                                                                                                                                                                                                                                                                                                                                                                                                                                                                                                                                                |                                                             |                    |          | 1       |
|                                                                                                                                                                                                                                                                                                                                                                                                                                                                                                                                                                                                                                                                                                                                                                                                                                                                                                                                                                                                                                                                                                                                                                                                                                                                                                                                                                                                                                                                                                                                                                                                                                                                                                                                                                                                                                                                                                                                                                                                                                                                                                                                | Projected_Storage <sub>January 1, 2013</sub>                |                    | 659,990  | Acre-ft |
| +                                                                                                                                                                                                                                                                                                                                                                                                                                                                                                                                                                                                                                                                                                                                                                                                                                                                                                                                                                                                                                                                                                                                                                                                                                                                                                                                                                                                                                                                                                                                                                                                                                                                                                                                                                                                                                                                                                                                                                                                                                                                                                                              | Storage_Change <sub>January 1, 2013 to March 1, 2013</sub>  | +                  | -2,218   | Acre-ft |
| +                                                                                                                                                                                                                                                                                                                                                                                                                                                                                                                                                                                                                                                                                                                                                                                                                                                                                                                                                                                                                                                                                                                                                                                                                                                                                                                                                                                                                                                                                                                                                                                                                                                                                                                                                                                                                                                                                                                                                                                                                                                                                                                              | Storage_Change <sub>March 1</sub> , 2013 to May 21, 2013    | +                  | -40,415  | Acre-ft |
| _                                                                                                                                                                                                                                                                                                                                                                                                                                                                                                                                                                                                                                                                                                                                                                                                                                                                                                                                                                                                                                                                                                                                                                                                                                                                                                                                                                                                                                                                                                                                                                                                                                                                                                                                                                                                                                                                                                                                                                                                                                                                                                                              | Interruptible 1st Crop Release                              | -                  | 120,000  | Acre-ft |
| G                                                                                                                                                                                                                                                                                                                                                                                                                                                                                                                                                                                                                                                                                                                                                                                                                                                                                                                                                                                                                                                                                                                                                                                                                                                                                                                                                                                                                                                                                                                                                                                                                                                                                                                                                                                                                                                                                                                                                                                                                                                                                                                              | Projected_Storage <sub>May 21, 2013</sub>                   |                    | 497,357  | Acre-ft |