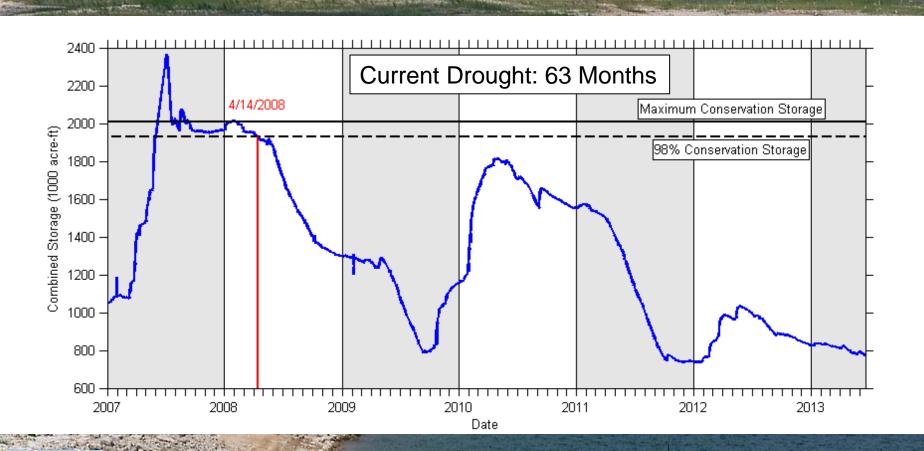

## Is the current drought WORSE than the Drought of Record?

- 1. Duration
  - More than 24 months since lakes were full
- 2. Intensity
  - Inflows less than LCRA "Envelope Curve"
- 3. Combined Storage:
  - Less than 600,000 acre-ft

## Criteria 1 - Duration: More than 24 months since lakes were full