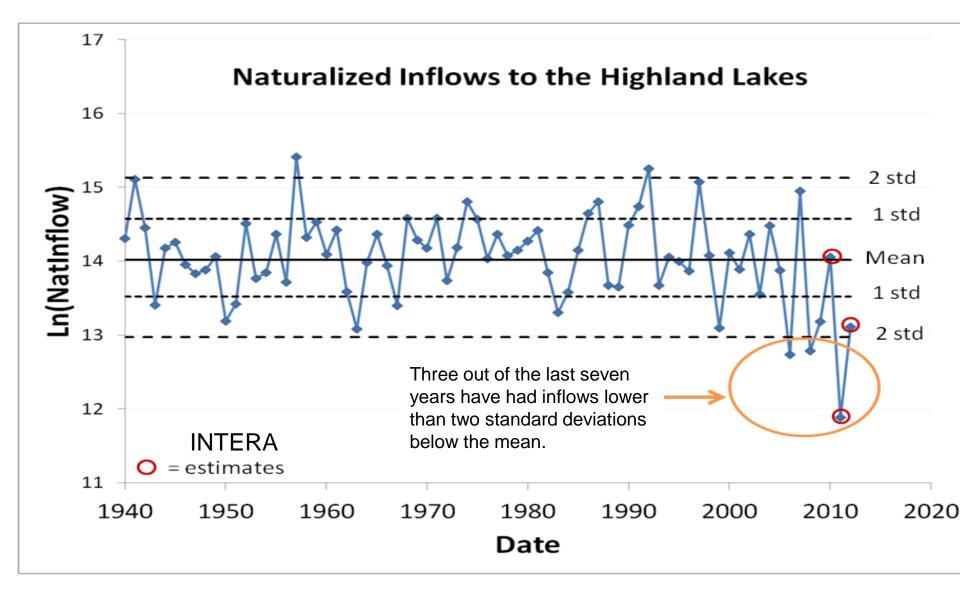

### **CTWC Conclusions**

- Highland Lake Inflows have <u>Decreased</u>
  - 1999-Present → 69% of Historical
- Current Drought 

  Worse than DOR
  - WMP Does not protect Highland Lakes
  - Firm Yield needs re-calculation
- Current planning methods should not assume future will mimic observed past