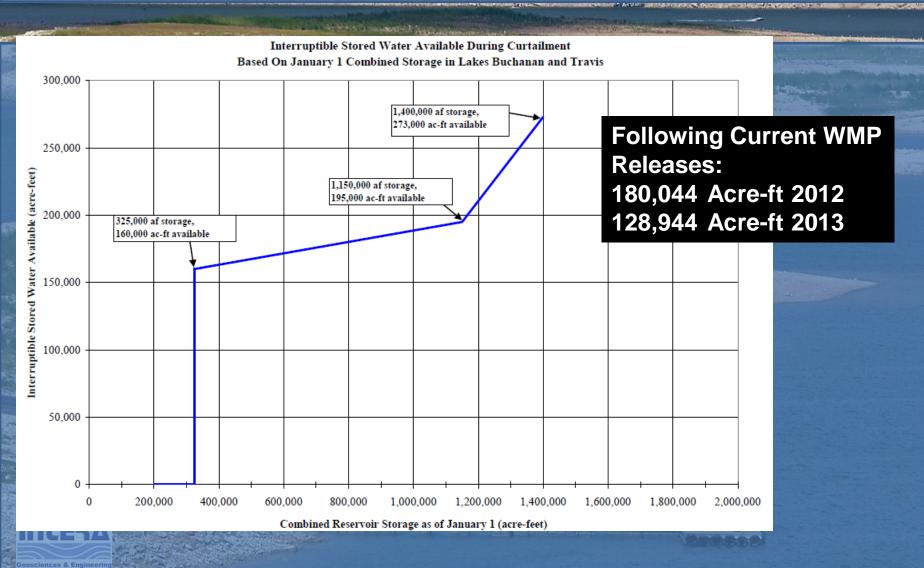

#### Criteria 3 - Combined Storage: Less than 600,000 acre-ft

# Criteria 3 - Combined Storage: Less than 600,000 acre-ft

|   | Storage <sub>January 1, 2012</sub>                                                                                                                |   | 738,715                       | Acre-ft |
|---|---------------------------------------------------------------------------------------------------------------------------------------------------|---|-------------------------------|---------|
| + | Storage_ChangeJanuary 1, 2012 to January 1, 2013                                                                                                  | + | 86,285                        | Acre-ft |
|   | Interruptible Release                                                                                                                             | - | 180,044                       | Acre-ft |
| + | Projected_Storage <sub>January 1, 2013</sub> Storage_Change <sub>January 1, 2013 to May 21, 2013</sub> Interruptible 1 <sup>st</sup> Crop Release | + | 644,956<br>-42,633<br>128,944 |         |
|   | Projected_Storage <sub>May 21, 2013</sub>                                                                                                         |   | 473,379                       | Acre-ft |