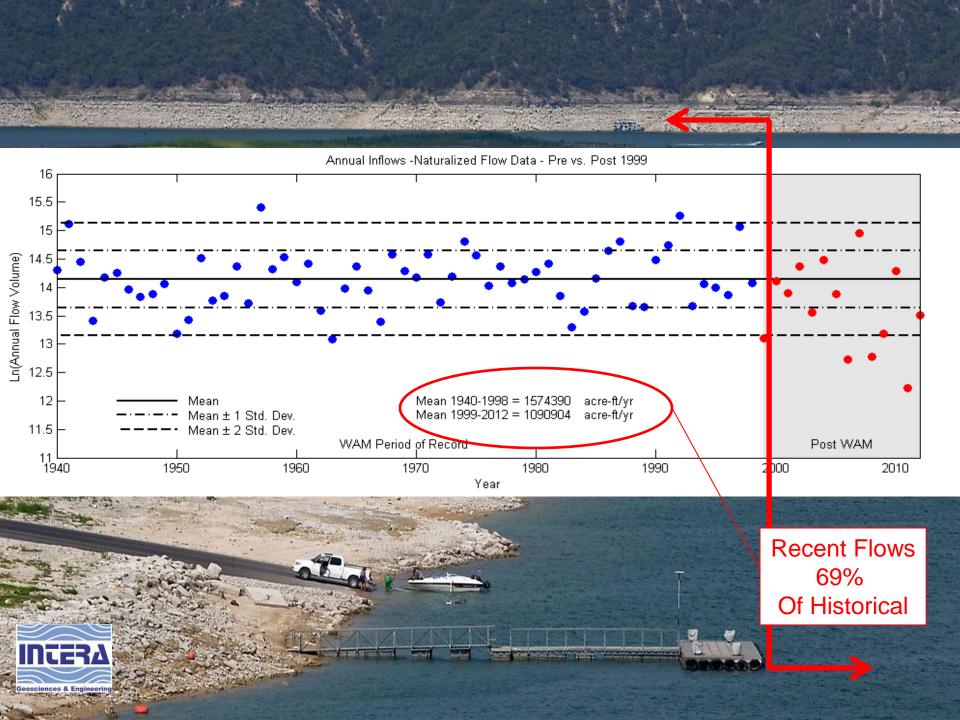

### **CTWC Conclusions**

- Highland Lake Inflows have <u>Decreased</u>
  - 1999-Present → 69% of Historical
- Current Drought 

  Worse than DOR
  - WMP Does not protect Highland Lakes
  - Firm Yield needs re-calculation
- Current planning methods should not assume future will mimic observed past